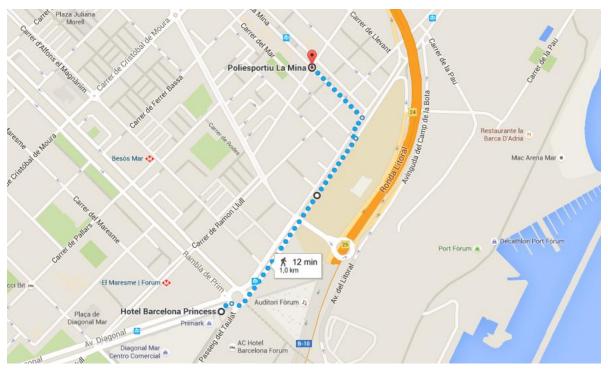

Touristic tax not included: 1,21€ per night and older than 16 years (IVA included)

Check-in starting at 15:00 h.

Check out before 12:00 h.

Distance from the Hotel to the sport center Poliesportiu La Mina: 1 km, 12 minutes walking.